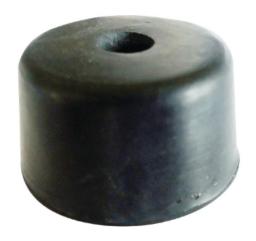

## Set of 4 Feet AD175

For CE225 Hamburger Machine

Code: AD175

**View Product** 

39% OFF Sale

£11.45

£6.99 / exc vat

£8.39 / inc vat

## Notes:

- Please check door entry sizes before ordering.
- Delivery is made to kerbside only.
- Drivers do not unpack or position goods.
- A 25% restocking charge will apply for all returned goods.

• For CE225 Hamburger Machine