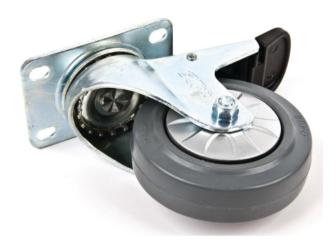

#### **Vogue Castor 4 AD148**

Fits Vogue Floor Cupboard CE151

Code: AD148

View Product

49% OFF Sale

£21.57