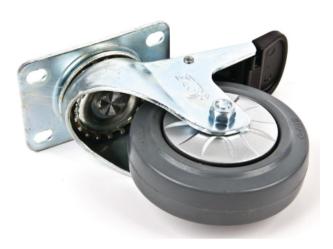

# **Easy** Equipment

### Vogue Castor 4 AD148

Fits Vogue Floor Cupboard CE151 Code : AD148





### 40% OFF Sale

£21.57

## £12.99 / exc vat

£15.59 / inc vat

### **Select Shipping Method**

- Next Working Day Delivery

#### Notes :

- Please check door entry sizes before ordering.
- Delivery is made to kerbside only.
- Drivers do not unpack or position goods.
- A 25% restocking charge will apply for all returned goods.

Sold singly.

EasyEquipment make every reasonable effort to ensure the accuracy and validity of the information provided on its web and PDF pages. However, as product information, technical details and prices are continually changing, EasyEquipment reserve the right to change at any time without notice, information contained on its website and make no warranties or representations as to its accuracy. EasyEquipment © 2024, All rights reserved. E&OE. Page printed o