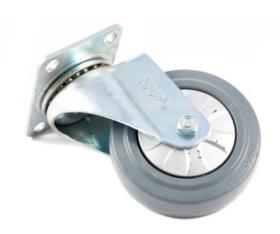

## **Vogue 4in Castor for Floor Cupboard AD147**

Fits Vogue Floor Cupboard CE151

Code: AD147

**View Product** 

49% OFF Sale

£17.98

£9.16 / exc vat

£11.00 / inc vat

## Notes:

- Please check door entry sizes before ordering.
- Delivery is made to kerbside only.
- Drivers do not unpack or position goods.
- A 25% restocking charge will apply for all returned goods.

This 4", standard castor is suitable for Vogue Floor Cupboard CE151.