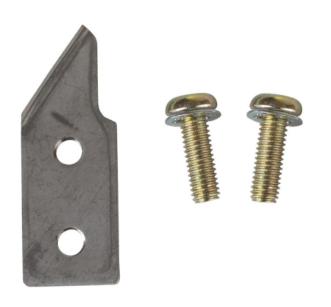

## **Vogue Bench Can Opener Blades AC980**

For Can Openers CE038/CE039

Code: AC980

**View Product** 

49% OFF Sale

£8.72

£4.45 / exc vat

£5.34 / inc vat

## Notes:

- Please check door entry sizes before ordering.
- Delivery is made to kerbside only.
- Drivers do not unpack or position goods.
- A 25% restocking charge will apply for all returned goods.

Heavy duty replacement blade for Vogue professional bench can openers (product codes CE038 and CE039).