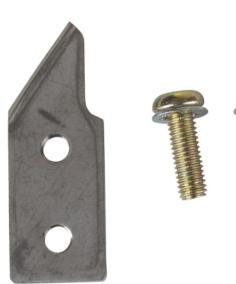

### Vogue Bench Can Opener Blades AC980

For Can Openers CE038/CE039

Code : AC980

Heavy duty replacement blade for Vogue professional bench can openers (product codes CE038 and CE039).

Simple to fit.

EasyEquipment make every reasonable effort to ensure the accuracy and validity of the information provided on its web and PDF pages.