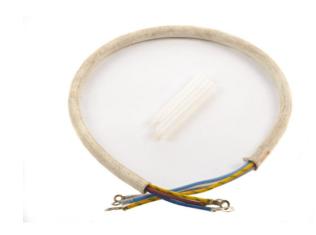

## Wiring of Plate Connecting Spring AC638

Code: AC638

**View Product** 

41% OFF Sale

£79.13