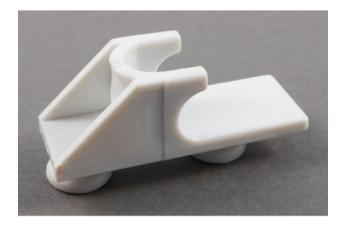

## **Polar Shelf Clip AC426**

Shelf Clip for CB509 Code : AC426

### • Fits CB509

EasyEquipment make every reasonable effort to ensure the accuracy and validity of the information provided on its web and PDF pages. However, as product information, technical details and prices are continually changing, EasyEquipment reserve the right to change at any time without notice, information contained on its website and make no warranties or representations as to its accuracy. EasyEquipment © 2024, All rights reserved. E&OE. Page printed on "02-05-2024" at "04:28:34"