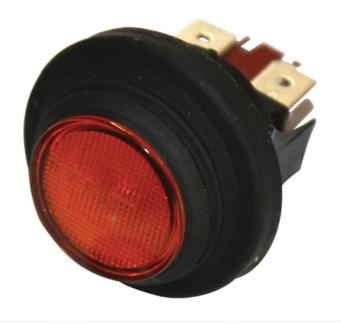

## Santos On/Off Switch - Ref 70702 AC396

Fits Santos New Lever Citrus Juicer Evolution - 70 CE356

Code: AC396

**View Product** 

41% OFF Sale

£38.66

£22.99 / exc vat

£27.59 / inc vat

## Notes:

- Please check door entry sizes before ordering.
- Delivery is made to kerbside only.
- Drivers do not unpack or position goods.
- A 25% restocking charge will apply for all returned goods.

Santos On/Off Switch.