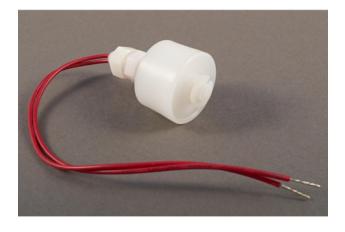

## **Buffalo Float Switch AC169**

Float Switch for G108

Code: AC169

**View Product** 

44% OFF Sale

£10.76

£5.99 / exc vat

£7.19 / inc vat

### **Buffalo Float Switch for G108.**

EasyEquipment make every reasonable effort to ensure the accuracy and validity of the information provided on its web and PDF pages.

However, as product information, technical details and prices are continually changing, EasyEquipment reserve the right to change at any time without notice, information contained on its website and make no warranties or representations as to its accuracy. EasyEquipment © 2024, All rights reserved. E&OE. Page printed on "07-05-2024" at "10:46:15"