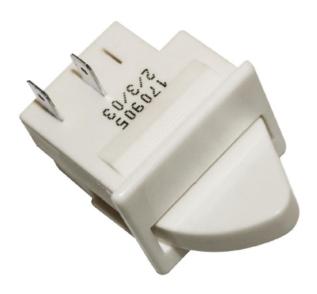

## **Polar Door Switch AB888**

For CC663 CD616 G590-G595 U629-U635 GD874 GD879 GD880 DL899 DL893 DL894 DL898 DL897 DL895 DL896 DN492 DN493 DN494

**View Product** 

**Code: AB888** 

33% OFF Sale

£8.98

£5.98 / exc vat

## Notes:

- Please check door entry sizes before ordering.
- Delivery is made to kerbside only.
- Drivers do not unpack or position goods.
- A 25% restocking charge will apply for all returned goods.

Polar Door Switch CC663 CD616 G590 G591 G592 G593 G594 G595 U629 U630 U631 632 U633 U634 U635 GD874 GD879 GD880 DL899-A DL893-A DL894-A DL898-A DL897-A DL895-A DL896-A DN492 DN493 DN494 DN492-A DN494  For CC663 CD616 G590-G595 U629-U635 GD874 GD879 GD880 DL899 DL893 DL894 DL898 DL897 DL895 DL896 DN492 DN493 DN494