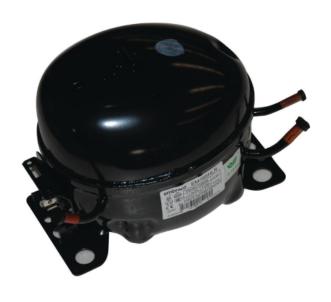

### Polar compressor AB865

Polar Compressor CB930-32 CC601/605 CD084/088/614 G377-78 G590/592 G596-597 G602-

Code: AB865

View Product

57% OFF Sale

£269.84

For Polar upright freezer & refrigerator 400, 440, 600 & 1200 litre.

Polar counter freezer & refrigerator 2, 3 and 4 door.

EasyEquipment make every reasonable effort to ensure the accuracy and validity of the information provided on its web and PDF pages.