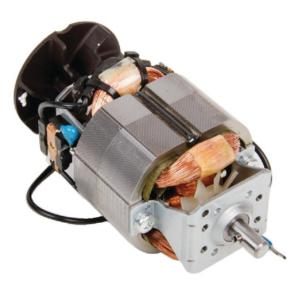

### 230v Motor AB749

For CF257 Code : AB749

• For CF257

EasyEquipment make every reasonable effort to ensure the accuracy and validity of the information provided on its web and PDF pages. However, as product information, technical details and prices are continually changing, EasyEquipment reserve the right to change at any time without notice, information contained on its website and make no warranties or representations as to its accuracy. EasyEquipment © 2024, All rights reserved. E&OE. Page printed on "26-04-2024" at "12:17:11"