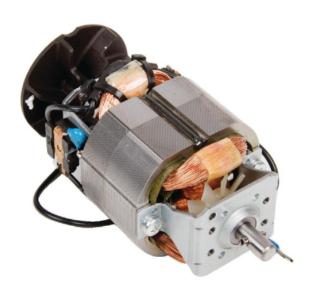

### 230v Motor AB749

For CF257

**Code: AB749** 

View Product

41% OFF Sale

£156.57