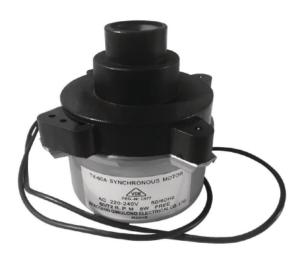

## Polar motor for drinks dispensers AB560

Fits CF760, CF761, U605 and U606

Code: AB560

**View Product** 

33% OFF Sale

£32.36

Replacement motor to fit CF760, CF761, U605 and U606.

EasyEquipment make every reasonable effort to ensure the accuracy and validity of the information provided on its web and PDF pages.

However, as product information, technical details and prices are continually changing, EasyEquipment reserve the right to change at any time without notice, information contained on its website and make no warranties or representations as to its accuracy. EasyEquipment © 2024, All rights reserved. E&OE. Page printed on "29-04-2024" at "06:29:57"