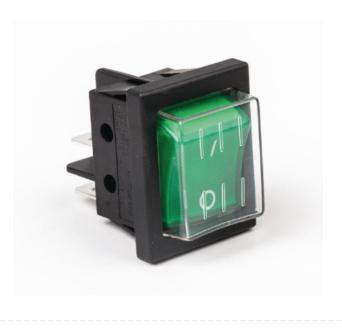

### **Polar Main Switch AB308**

Fits CC663, CD616, CD984, CE205, CE206, CE207, G590, G591, G592, G593, G594, G595, G596, G597, G598, G599, G600, G601, G602, G603, G604, G605, G606, G607, G608, G609, G610, G611, G377, G378, G379, CD089, CC601, CL108 and CL109

#### Replacement main switch.

EasyEquipment make every reasonable effort to ensure the accuracy and validity of the information provided on its web and PDF pages. However, as product information, technical details and prices are continually changing, EasyEquipment reserve the right to change at any time without notice, information contained on its website and make no warranties or representations as to its accuracy. EasyEquipment © 2024, All rights reserved. E&OE. Page printed on "25-04-2024" at "21:58:02"