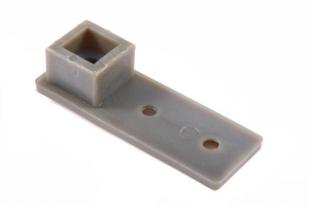

### Polar Plastic Lower Hinge Access Jacket AB287

For GD879 GD880 G591 G592

Code : AB287

• For GD879 GD880 G591 G592

EasyEquipment make every reasonable effort to ensure the accuracy and validity of the information provided on its web and PDF pages. However, as product information, technical details and prices are continually changing, EasyEquipment reserve the right to change at any time without notice, information contained on its website and make no warranties or representations as to its accuracy. EasyEquipment © 2024, All rights reserved. E&OE. Page printed on "23-04-2024" at "05:29:37"