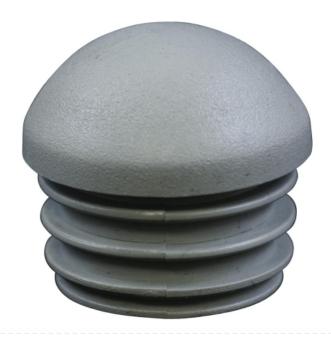

### **Grey Plug Foot AA624**

Fits products U419, U421, U501, U422, U507, DP921 and GK997.

Code: AA624

View Product

56% OFF Sale

£2.27

Will fit the following codes: U419, U421, U501, U422, U507, DP921, GK997.

 Fits products U419, U421, U501, U422, U507, DP921 and GK997.

EasyEquipment make every reasonable effort to ensure the accuracy and validity of the information provided on its web and PDF pages.