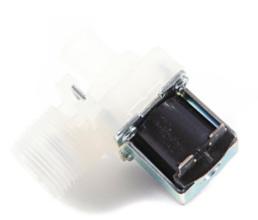

## **Polar Water Inlet Valve AA265**

Fits T316, T317, T318 and GL192

Code: AA265

**View Product** 

44% OFF Sale

£8.98

£4.99 / exc vat

£5.99 / inc vat

## Notes:

- Please check door entry sizes before ordering.
- Delivery is made to kerbside only.
- Drivers do not unpack or position goods.
- A 25% restocking charge will apply for all returned goods.

Replacement water inlet valve to fit T316, T317, T318 and GL192.