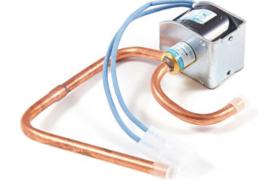

#### **Polar Magnet Valve AA263**

Fits T316 and GL192 Code : AA263

#### Replacement magnet valve to fit T316 and GL192.

EasyEquipment make every reasonable effort to ensure the accuracy and validity of the information provided on its web and PDF pages. However, as product information, technical details and prices are continually changing, EasyEquipment reserve the right to change at any time without notice, information contained on its website and make no warranties or representations as to its accuracy. EasyEquipment © 2024, All rights reserved. E&OE. Page printed on "16-05-2024" at "22:14:05"