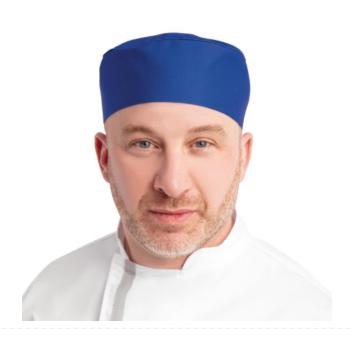

## Whites Chefs Skull Cap Royal Blue A706

Size: One size fits all. Colour: Royal blue. Material: Polycotton

Code: A706

View Product

48% OFF Sale

£5.71

£2.99 / exc vat

£3.59 / inc vat

## Notes:

- Please check door entry sizes before ordering.
- Delivery is made to kerbside only.
- Drivers do not unpack or position goods.
- A 25% restocking charge will apply for all returned goods.

The Whites Chefs Skull Cap Royal Blue is made from lightweight polycotton, designed to help keep chefs cool in hot kitchens.

This practical and stylish chefs hat features an elasticated back for a secure and comfortable fitting and matches with over Chef Works clothing.

- · Elasticated back for a perfect fit
- Easy to clean
- Material : Polycotton