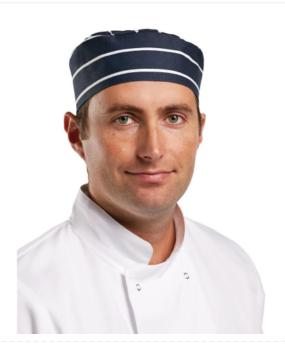

## Whites Chefs Skull Cap Blue and White Butchers Stripe A171

Size: One size fits all. Colour: Blue. Material: Polycotton

Code: A171

View Product

33% OFF Sale

£5.94

£3.96 / exc vat

£4.75 / inc vat

## Notes:

- Please check door entry sizes before ordering.
- Delivery is made to kerbside only.
- Drivers do not unpack or position goods.
- A 25% restocking charge will apply for all returned goods.

This blue and white butchers stripe skull cap features an elasticated back for a secure and comfortable fitting.