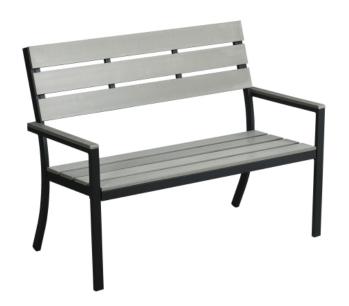

# Outsunny 2 Seater Garden Bench Slatted Outdoor Bench with Steel Frame Garden Loveseat 122x65x92 cm Grey

Code : 84G-054V00GY

#### Notes :

- Please check door entry sizes before ordering.
- Delivery is made to kerbside only.
- Drivers do not unpack or position goods.
- A 25% restocking charge will apply for all returned goods.
- Minimal design: Grey and black colour scheme a neutral addition to your garden and outdoor space. Leave this outdoor bench how it is or dress up with colours for impact.
- Two-seater garden bench: Garden seating which is spacious enough to sit with company. Relax with room around you.
- Powder coated steel: This park bench is a sturdy piece made from outdoor use.
- Supportive: Outside bench features a tall back and armrests.
- Dimensions: 92H x 122W x 65Dcm. Seat: 44H x 114W x 43Dcm. Maximum load 240kg. Assembly required.