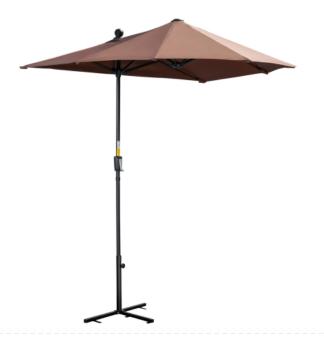

## Outsunny 2m Half Parasol Market Umbrella Garden Balcony Parasol with Crank Handle Base Double-Sided Canopy Coffee

**View Product** 

Code: 84D-175V00CF

33% OFF Sale

£164.99

£109.99 / exc vat

£131.99 / inc vat

## Notes

- Please check door entry sizes before ordering.
- Delivery is made to kerbside only.
- Drivers do not unpack or position goods.
- A 25% restocking charge will apply for all returned goods.
- HALF-CUT DESIGN DOUBLE-SIDED CANOPY: Parasol umbrella is specially designed to stand against a wall window or fence great for small garden and outdoor spaces - such as balconies small patios front porches and more garden and outdoor spaces. Extended canopy for extra shade.
- CRANK HANDLE: Easy to open and close the semi parasol canopy: it's effortless. Saves you time for creating much needed shade more time for you to relax.
- STEEL FRAME: Strong metal for half parasol to stand steady. Seven ribs connecting frame to canopy for extra support.
- PARASOL BASE INCLUDED: Weights are required however to keep this outdoor umbrella standing steady. Recommended to purchase our special Outsunny weighted plates: ASIN B00BJBV55I SKU 01-0221.
- DIMENSIONS: 2.4H x 2L x 1.9Wm. Pole: 38mm. Base: 49H x 80L x 36Wcm. NOTE: Do not leave standing in heavy weather conditions.