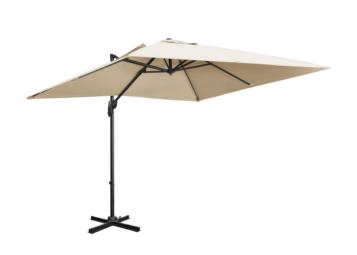

66 Jersey Street,Manchester, M4 6JW, UK | VAT: GB606624256 sales@easyequipment.com / 0333 3443 979

Outsunny 2.7x2.7 m Cantilever Parasol Square Overhanging Umbrella with Cross Base Crank Handle Tilt 360° Rotation Aluminium Frame Cream White

## Notes

- Please check door entry sizes before ordering.
- Delivery is made to kerbside only.
- Drivers do not unpack or position goods.
- A 25% restocking charge will apply for all returned goods.
- Four-position 15-60° adjustable angle canopy: Fixes easily to the position you want. Garden parasol is suitable for use different times of the day.
- Fabric canopy with air vent: Polyester shields you from direct sunlight and UV. Canopy top vent of garden umbrella allows air to pass through helping avoid it turning inside out.
- 360° movement: Foot pedal to move the garden umbrella parasol to a position you want - coverage in a quick and easy press.
- Aluminium frame: Strong metal frame for this outdoor parasol - with metal ribs connecting to the canopy for extra support.
- Dimensions: 268L x 268W x 250Hcm. Cross base included but minimum 60kg weight required. Do not leave standing in heavy weather.