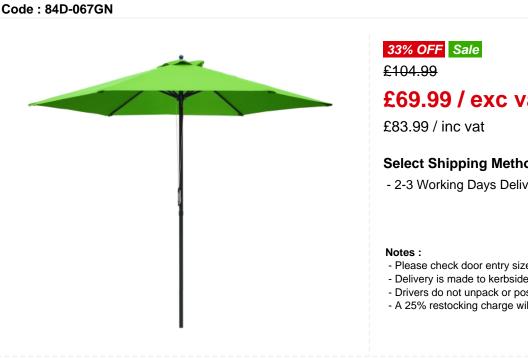

## Outsunny 2.8m Patio Parasols Umbrellas Outdoor 6 Ribs Sunshade Canopy Manual Push Garden **Backyard Furniture Green**

### CLASSIC STYLISH DESIGN: Our patio parasol will look great in your garden for years to come.

- LARGE SHADE SURFACE AREA: This garden umbrella provides 2.8m of shade to keep many people protected.
- EASY TO USE: Manual pull mechanism lifts the umbrella for garden table up and pulls it down.
- STRONG STEEL POLE: Keeps the sun parasol stable and secure.
- UV AND WATER-RESISTANT SHADE: Keeps outdoor parasol looking fresh and clean. Do not leave in heavy rain. DIMENSIONS: 2.8 x 2.4m. Pole: 38mm. EASY ASSEMBLY REQUIRED. BASE NOT INCLUDED.

# £69.99 / exc vat

## **Select Shipping Method**

- 2-3 Working Days Delivery
- Please check door entry sizes before ordering.
- Delivery is made to kerbside only.
- Drivers do not unpack or position goods.
- A 25% restocking charge will apply for all returned goods.