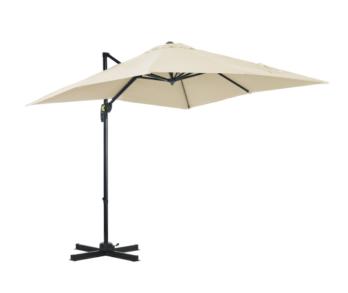

# Outsunny 2.5x2.5m Patio Offset Parasol Umbrella Cantilever Hanging Aluminium Sun Shade Canopy Shelter 360° Rotation w/Crank Handle Cream White

#### Notes :

- Please check door entry sizes before ordering.
- Delivery is made to kerbside only.
- Drivers do not unpack or position goods.
- A 25% restocking charge will apply for all returned goods.
- Stylish: The overhanging parasol is with beautiful and simplistic colour that suits all style gardens patios etc.
  2.45M x 2.45M square canopy covers a large surface area. UV and fade resistant.
- Aluminium pole: A strong core for this cantilever patio umbrella. Eight steel ribs connecting to the canopy for extra support.
- 360° movement five-position tilt: Garden umbrella parasol can be set to practically any position you want: use throughout the whole day.
- Cross base included: Weights are required however.
- Dimensions: 245H x 245L x 245Wcm. Base: 6H x 100L x 100Wcm.