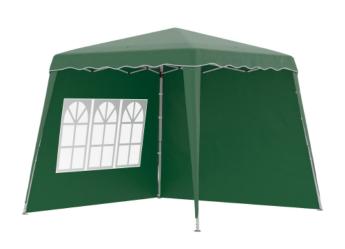

66 Jersey Street,Manchester, M4 6JW, UK | VAT: GB606624256 sales@easyequipment.com / 0333 3443 979

Outsunny Pop Up Gazebo with 2 Sides Slant Legs and Carry Bag Height Adjustable UV50+ Party Tent Event Shelter for Garden Patio Green

## Notes

- Please check door entry sizes before ordering.
- Delivery is made to kerbside only.
- Drivers do not unpack or position goods.
- A 25% restocking charge will apply for all returned goods.
- Removable two-wall design: A mix of open and closed you can also create a fully-open atmosphere with this garden gazebo whenever you want. Roof protects you from UV rays when standing underneath.
- Pop-up gazebo: A garden shelter which can be set up and taken down easily - saving you time to focus on other things.
- Three-level steel frame: Powder coated metal means a strong core for this garden tent. Set it to 242cm 246cm or 250cm.
- Accessories included: Pop-up shelter comes with guy ropes and ground stakes to pin to the ground for stability. Handy carry bag also included.
- Dimensions: 250H x 240L x 240Wcm. Folded: 17H x 115L x 17Wcm. Do not leave standing in heavy weather.