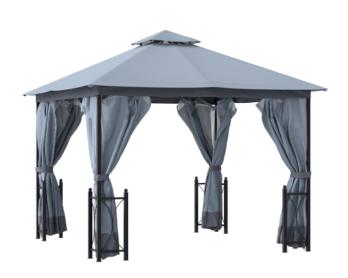

## Easy Equipment

66 Jersey Street, Manchester, M4 6JW, UK | VAT: GB606624256 sales@easyequipment.com / 0333 3443 979

Outsunny 4x3.35(m) Patio Metal Gazebo Canopy Garden Tent Sun Shade Outdoor Shelter with 2 Tier Roof Netting and Curtains Steel Frame Grey

## Notes

- Please check door entry sizes before ordering.
- Delivery is made to kerbside only.
- Drivers do not unpack or position goods.
- A 25% restocking charge will apply for all returned goods.
- DOUBLE-TIER ROOF: Gentle airflow in and out keeping you cool. Eight grommet holes for water drainage.
- 4x3m STEEL FRAME: Strong structure stands steady.
   Generous size for plenty of sun shade room great for entertaining guests and more in your outdoor areas.
- CURTAINS AND NETTING: Creates privacy when wanted for a more intimate party experience ties to side for open feeling. Removable netting to protect against insects.
- ACCESSORIES INCLUDED: 16 x ground nails and 4 x guy ropes - keeps canopy ten standing steady.
- GAZEBO FOR PATIO INFO: 4L x 3.35W x 2.91Hm. Eave: 1.84Hm. Do not leave standing in heavy weather.