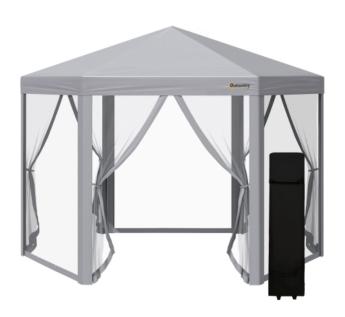

66 Jersey Street,Manchester, M4 6JW, UK | VAT: GB606624256 sales@easyequipment.com / 0333 3443 979

Outsunny 3x3(m) Pop Up Gazebo Hexagonal Foldable Canopy Tent Outdoor Event Shelter with Mesh Sidewall Adjustable Height and Roller Bag Grey

## Notes

- Please check door entry sizes before ordering.
- Delivery is made to kerbside only.
- Drivers do not unpack or position goods.
- A 25% restocking charge will apply for all returned goods.
- 250CM-270CM ADJUSTABLE HEIGHT: Three levels of the gazebo with sides each working in 10cm intervals allowing you to set to a position most suitable for you.
- HEXAGON DESIGN: This garden gazebo provides a spacious space. The canopy protects inside garden tent from light rain. Silver coloured roof lining to reflect sunlight and keep inside cool too.
- ZIPPED MESH CURTAIN: Keeps you protected from annoying bugs and insects entering inside the camping gazebo. Both sides can be tied back to the frame to enter and leave easily.
- STEEL FRAME WITH ACCESSORIES: Garden shelter stands strong with 6 x guy ropes and 12 x ground stakes included to pin to ground and help keep it stable. Comes with a wheelie bag easy to store and carry out.
- ADJUSTABLE GAZEBO DIMENSIONS: 270H x 306L x 306Wcm. Folded: 133H x 25L x 25Wcm. ASSEMBLY REQUIRED.NOTE: NEED TO BE PUT AWAY ON WINDY OR RAINY DAYS.