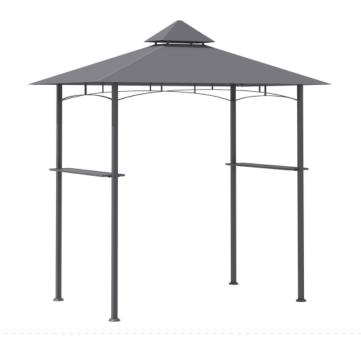

# Outsunny 2.5M (8ft) New Double-Tier BBQ Gazebo Grill Canopy Barbecue Tent Shelter Patio Deck Cover-Grey

#### Notes :

- Please check door entry sizes before ordering.
- Delivery is made to kerbside only.
- Drivers do not unpack or position goods.
- A 25% restocking charge will apply for all returned goods.
- TWO SIDE SHELVES: Space to keep utensils plates and cooking accessories within close reach. The grill gazebo also features a bottle opener on the frame beers ciders and other drinks opened easily.
- TWO-TIER CANOPY: Allows smoke air and gathered heat out from the top: keeping inside the barbecue hut clear and fresh. Canopy protects from direct sun.
- STEEL FRAME: Powder coated for extra strength the structure stands steady with eight ground stakes to make the bbq shelter fixed into the ground.
- SUITABLE FOR: All garden and outdoor areas for BBQs parties gatherings and more.
- BBQ HUT DIMENSIONS: 252H x 245L x 148Wcm. Eave: 193Hcm.