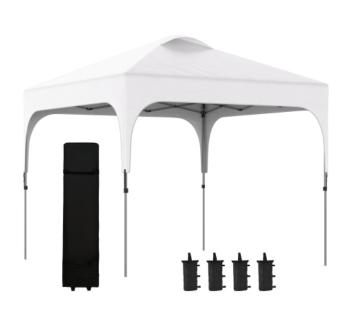

66 Jersey Street,Manchester, M4 6JW, UK | VAT: GB606624256 sales@easyequipment.com / 0333 3443 979

Outsunny 3x3 (M) Pop Up Gazebo Foldable Canopy Tent with Carry Bag with Wheels and 4 Leg Weight Bags for Outdoor Garden Patio Party White

## Notes

- Please check door entry sizes before ordering.
- Delivery is made to kerbside only.
- Drivers do not unpack or position goods.
- A 25% restocking charge will apply for all returned goods.
- EASY TO SET UP & PORTABLE: Just pull it upward pull
  the fabrics over the frame stretch the legs and you're
  done. Furthermore a foldable steel frame makes the pop
  up gazebo easy to carry and store in the handy bag with
  wheels
- MULTIPLE STABILIZATION SETTING: Contains ground nails ropes and 4 sets of sandbags to improve the stability of the garden gazebo during use. Top vents design is designed to provide excellent airflow and provide stability in windy conditions
- HEIGHT ADJUSTABLE: The clever plastic snap design allows you to adjust the camping gazebo height at will to choose the height that best suits your needs. (Recommended to adjust inside the 4 grade scale 10cm between each quarter degree)
- MATERIAL AND PERFORMANCE: The garden shelter roof is made of improved splash-proof UV50+ Oxford fabric that will effectively protect you from the sun. The foldable structure of our pop up canopy tent is made of coated steel to offer you good stability
- DIMENSIONS: Standing: 290H x 305L x 305Wcm.
   Folded: 128H x 25L x 25Wcm.