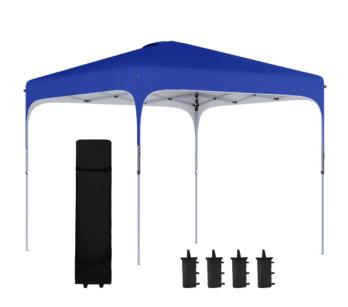

## Outsunny 3x3m Pop Up Gazebo Height Adjustable Foldable Canopy Tent w-Carry Bag Wheels and 4 Leg Weight Bags Blue

**View Product** 

Code: 84C-262V01BU

£239.99

## Notes

- Please check door entry sizes before ordering.
- Delivery is made to kerbside only.
- Drivers do not unpack or position goods.
- A 25% restocking charge will apply for all returned goods.
- EASY TO SET UP & PORTABLE: Just pull it upward pull
  the fabrics over the frame stretch the legs and you're
  done. Furthermore a foldable steel frame makes the pop
  up gazebo easy to carry and store in the handy bag with
  wheels
- MULTIPLE STABILIZATION SETTING: Contains ground nails ropes and 4 sets of sandbags to improve the stability of the garden gazebo during use. Top vents design is designed to provide excellent airflow and provide stability in windy conditions
- HEIGHT ADJUSTABLE: The clever plastic snap design allows you to adjust the camping gazebo height at will to choose the height that best suits your needs. (Recommended to adjust inside the 4 grade scale 10cm between each quarter degree)
- MATERIAL AND PERFORMANCE: The garden shelter roof is made of improved splash-proof UV50+ Oxford fabric that will effectively protect you from the sun. The foldable structure of our pop up canopy tent is made of coated steel to offer you good stability
- DIMENSIONS: Standing: 290H x 305L x 305Wcm.
   Folded: 128H x 25L x 25Wcm.