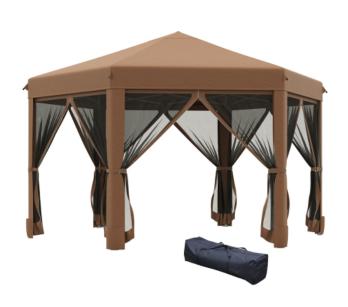

## Outsunny 3.2m Pop Up Gazebo Hexagonal Canopy Tent Outdoor Sun Protection with Mesh Sidewalls Handy Bag Brown

**View Product** 

Code: 84C-227BN

£374.99

## Notes

- Please check door entry sizes before ordering.
- Delivery is made to kerbside only.
- Drivers do not unpack or position goods.
- A 25% restocking charge will apply for all returned goods.
- PORTABLE & POP UP GAZEBO: Our folding outdoor canopy offers ample space a quick setup and a convenient way to carry it away. It's a fast and easy option for almost instant shade and comfort. The carrying bag fits your car's trunk letting you bring it camping to cookouts or backyard barbeques.
- CUSTOM HEIGHT CANOPY: Easily customize the height of your pop up garden marquee to fit the occasion. Our pop-up gazebo has height-adjustable legs that lock in place at the push of a button. Raise or lower your pop-up canopy between three height settings.
- GOOD VENTILATION: With 6 removable mesh sidewalls ensure garden gazebo's good ventilation and protect from mosquitos. The hexagonal top steel frame gazebo is built from breathable polyester fabric with PU coating to provide UV-protection
- STURDY & STABLE: Made with a steel frame for event shelter with sides' reliability. There are 6 sandbags of the sidewalls you can put sand in for this large pop up gazebo's extra stability. 6 Included wind ropes and ground nails to further reinforce the tent
- DIMENSION: Marquee Tent Overall Dimension: 3.8L x
  3.2W x 2.6H m Folding Dimension: 117L x 25W x 27H cm