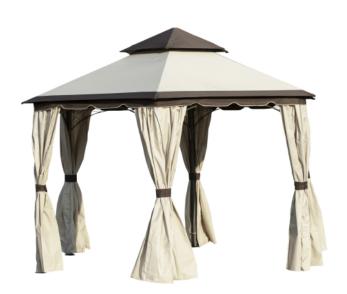

## Outsunny 3.4m Steel Gazebo Canopy Party Tent Garden Pavilion Patio Shelter with Curtains & 2 Tier Roof Beige

**View Product** 

Code: 84C-209

£674.99

## Notes

- Please check door entry sizes before ordering.
- Delivery is made to kerbside only.
- Drivers do not unpack or position goods.
- A 25% restocking charge will apply for all returned goods.
- DOUBLE-TIER ROOF: Two-tired roof design allows proper airflow inside the garden gazebo to keep you cool. The Unique hexagonal canopy is made from 180g/m² polyester with PU coating for water-resistant and protecting from direct sunlight. Built-in holes allow water to drain easily
- PRACTICAL CURTAINS: With 6 removable zippered curtains provide a privacy and comfortable space for you to enjoy a leisure time in the permanent gazebo. The straps with velcro can easily fix the curtains on the pillars for an open air feel
- STABLE & STURDY: Made with steel frame and aluminium pillars for reliability the triangular structures on the frame for extra stability. The ground nails for the feets can further reinforce the patio gazebo
- WIDE USAGE: This hot tub gazebo with sides provides you an lots of space to enjoy leisure time with your families or friends ideal for patio terrace poolside and more outdoor occasions
- DIMENSION: Overall Dimension: 3.38L x 3.38W x 2.88H
  m