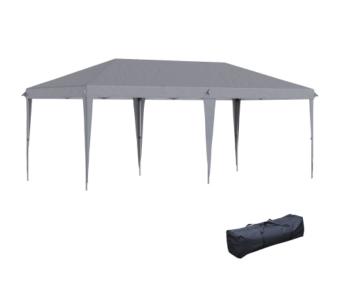

## Outsunny 3x6 m Pop Up Gazebo Foldable Canopy Tent Height Adjustable Wedding Awning Canopy w-Carrying Bag Grey

**View Product** 

Code: 84C-118V02GY

£269.99

## Notes

- Please check door entry sizes before ordering.
- Delivery is made to kerbside only.
- Drivers do not unpack or position goods.
- A 25% restocking charge will apply for all returned goods.
- Pop-up design: Foldable garden tent and frame included it's easy to set up whenever you need shelter whether
  for garage sales garden parties BBQs outdoor events
  receptions fayres list goes on.
- Reflective fabric canopy: Silver-coloured lining helps keep inside heat in whilst protecting against extreme heat and direct sunlight.
- 6x3m adjustable steel frame: Three different heights choose the best for you. Powder coated metal for extra
  strength a strong and spacious structure to host plenty of
  friends family and others in the camping gazebo.
- Accessories included: Guy ropes and ground pegs to secure the garden gazebo to the ground. Carry bag also included
- Dimensions: 585L x 295Wcm. Top: 270Hcm. Eaves: 205Hcm. Folded: 113H x 36L x 20Wcm.