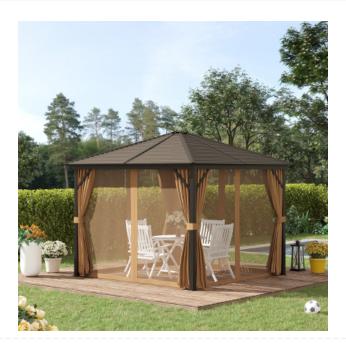

# Outsunny 3x3 Meters Patio Aluminium Gazebo Hardtop Metal Roof Canopy Party Tent Garden Outdoor Shelter with Mesh Curtains & Side Walls-Brown

#### Notes :

- Please check door entry sizes before ordering.
- Delivery is made to kerbside only.
- Drivers do not unpack or position goods.
- A 25% restocking charge will apply for all returned goods.
- PERFECT FOR SOCIAL GATHERINGS: Large and spacious great hard roof gazebo for hosting social gatherings family gatherings barbecues and lots more.
- STURDY CONSTRUCTION: Sturdy metal roof and strong aluminium frame keep the gazebo with netting stable from the ground up even in bad weather conditions.
- DOUBLE LINED CURTAINS: The metal gazebo helps reduce wind and sun exposure and creates privacy when required. Mosquito netting keeps pests and bugs away.
- INNER HANGING HOOK: Allows you to hang a lantern for ambience in the garden pavilion.
- DIMENSIONS: 298W x 298Lcm. Eave: 200Hcm. Top: 260cm. Column spacing: 255cm. ASSEMBLY REQUIRED
  GROUND STAKES AND SCREWS INCLUDED.