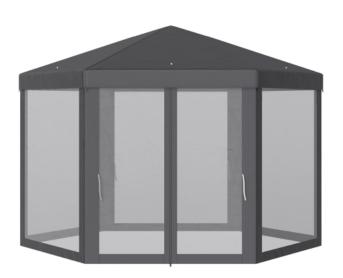

# Outsunny Netting Gazebo Hexagon Tent Patio Canopy Outdoor Shelter Party Activities Shade Resistant (Grey)

#### Notes :

- Please check door entry sizes before ordering.
- Delivery is made to kerbside only.
- Drivers do not unpack or position goods.
- A 25% restocking charge will apply for all returned goods.
- LARGE HEXAGON SHAPE: A spacious gazebo with sides for you to host outdoor parties and gatherings. Cathedral style roof creates an open-air feel.
- PROTECTIVE ROOF: Very effective keeps you and your guests protected against any sun damage whilst standing underneath this small marquee.
- MESH WALLS: An easy way to create privacy whilst letting fresh air to drift in and out. Also protects inside of this camping gazebo from insects. Zipped door for easy access.
- ADJUSTABLE FRAME: Powder coated for extra strength legs easily extend to fix to a height best for you.
- DIMENSIONS: Overall Dimensions: 3.94m x 3.94m x 2.5m. Side Length: 195cm Side to Side Length: 341cm Corner to Corner Length: 394cm. ACCESSORIES INCLUDED: SIX GUY ROPES AND 12 GROUND STAKES.