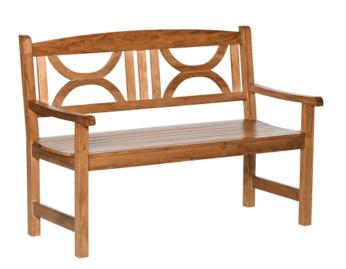

# Outsunny 2-Seater Chair Wooden Garden Bench Outdoor Patio Loveseat for Yard Lawn Porch Natural

Code : 84B-738ND

#### Notes :

- Please check door entry sizes before ordering.
- Delivery is made to kerbside only.
- Drivers do not unpack or position goods.
- A 25% restocking charge will apply for all returned goods.
- WIDE TWO-SEATER: Room for you and a friend or even just by yourself as you relax outdoors. Our wood garden benches are suitable for gardens patio spaces secret corner locations and more.
- WOODEN STRUCTURE: Poplar wood is naturally strong and smooth. Protected against weathering. For extra protection this park bench uses a special wood paint and cover when not being used.
- CUT-OUT BACK: Adds a cool look to the design whilst allowing air to pass through - keeping you as cool as possible during spring and summer months.
- DIMENSIONS: 89.5H x 123W x 61Dcm. Seat: 43H x 115W x 44Dcm. 46H x 123Wcm.
- MAXIMUM LOAD 250KG. ASSEMBLY REQUIRED.