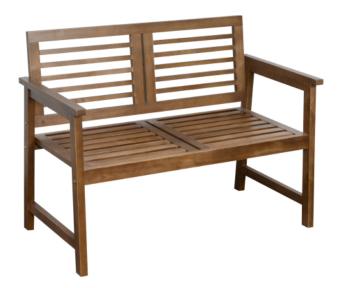

# Outsunny 2-Seater Wooden Garden Bench Outdoor Patio Loveseat Chair with Backrest and Armrest for Yard Lawn Porch Brown

**View Product** 

Code: 84B-689

£254.99

#### Notes

- Please check door entry sizes before ordering.
- Delivery is made to kerbside only.
- Drivers do not unpack or position goods.
- A 25% restocking charge will apply for all returned goods.
- CLASSIC OUTDOOR BENCH: Traditional wooden bench transforms your garden into a beautiful place to enjoy the sunshine.
- RELAXING: High back and arms support your posture slatted seat for airflow and water drainage. Wide seat holds two people together.
- SOLID WOOD: Poplar wood is built to last suitable for outdoor use. Keep protected with an Outsunny cover for extended wear.
- DIMENSIONS: 108.6W x 54.8D x 81Hcm. Seat: 100.8W x 49.5D x 40Hcm. Back: 100.3W x 41Hcm.
- MAXIMUM LOAD 160KG. ASSEMBLY REQUIRED.