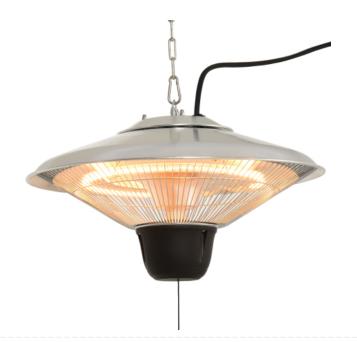

## Outsunny 1500W Patio Heater Outdoor Ceiling Mounted Aluminium Halogen Electric Hanging Heating Light Pull Switch Control

**View Product** 

Code: 842-084

33% OFF Sale

£69.99 / exc vat

£83.99 / inc vat

## Notes

- Please check door entry sizes before ordering.
- Delivery is made to kerbside only.
- Drivers do not unpack or position goods.
- A 25% restocking charge will apply for all returned goods.
- 1500W: Uses halogen heating technology to efficiently distribute heat; Uses standard 240 volts outlet and provides 1500 watts of quiet warmth.
- EASY TO USE: Designed with a pull rope You can easily control the outdoor heater by it.
- ALUMINIUM CASE: Aluminium cover makes it more stable and safe. Mesh barrier to protect from direct heat contact.
- WIDE USAGE: Can be plugged almost anywhere (as long as connected). This ceiling mounted heater will bring heat to outdoors gardens balconies terraces etc.
- Overall Size: 42 x 28H cm