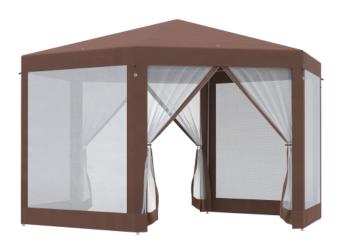

## Outsunny Hexagonal Garden Gazebo Patio Party Outdoor Canopy Tent Sun Shelter with Mosquito Netting and Zipped Door Brown

**View Product** 

Code: 840-169V01CF

£164.99

## Notes

- Please check door entry sizes before ordering.
- Delivery is made to kerbside only.
- Drivers do not unpack or position goods.
- A 25% restocking charge will apply for all returned goods.
- Large hexagon shape: A spacious gazebo ideal for outdoor gatherings and parties. The cathedral-shaped roof for an extra feeling of openness. Party gazebo has a protective roof for a dry inside.
- Mesh walls: An easy way to create privacy while letting fresh air in and out. This gazebo with sides also protects the inside from insects. Two zipped doors for easy access.
- Steel frame: Powder coated for extra strength this hexagon gazebo stands steady and upright.
- Accessories included: Seven guy ropes and 14 ground stakes helps keep camping gazebo extra stable.
- Dimensions: Single side: 96Lcm. Top: 245Hcm Eaves: 200Hcm. Assembly required.