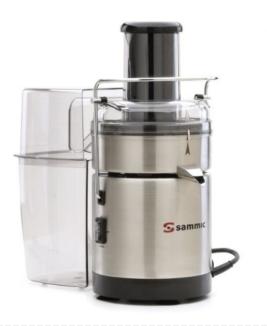

### Sammic Multi Juicer LI-240

240W. 6300rpm

Code : 5410000

### A commercial juicer with a full stainless-steel body and a performance to meet the highest expectations .

| Size               |        |       |       |
|--------------------|--------|-------|-------|
| Unit               | Height | Width | Depth |
| Mm                 | 400    | 300   | 400   |
| Cm                 | 40     | 30    | 40    |
| Inches<br>(approx) | 15     | 11    | 15    |