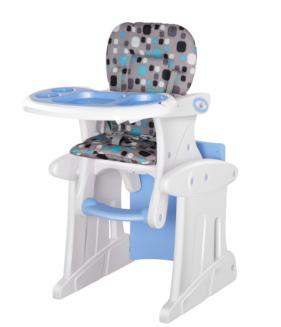

## HOMCOM HDPE 3-in-1 Baby Booster High Chair Blue

#### Notes :

- Please check door entry sizes before ordering.
- Delivery is made to kerbside only.
- Drivers do not unpack or position goods.
- A 25% restocking charge will apply for all returned goods.
- 3-IN-1 DESIGN: Converts from a high chair into a rocking chair and a booster seat giving it plenty of use for your child's growth stages within one nifty design.
- SAFE & STABLE: Made from HDPE plastic it is a tough and strong structure. Thick sponge cushion on the seat so your child will be sitting comfortably with a five-point safety harness to keep them strapped in.
- ADJUSTABLE BACK: Sets to three different angles for them to eat feed and relax comfortably.
- REMOVABLE TRAY: Position can be adjusted and has two layers. Top layer is moulded with slots for food and drink. Safe to clean in the dishwasher. DIMENSIONS: 105H x 57L x 59Dcm. Chair: 72H x 42L x 37Wcm. Table: 57H x 58L x 54Wcm.
- MAXIMUM LOAD 50KG. ASSEMBLY REQUIRED.