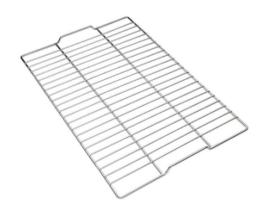

## 3805 Smeg Set of 4 x chrome grids 600 x 400mm

Code: 3805

**View Product** 

50% OFF Sale

£204.00

£101.99 / exc vat

£122.39 / inc vat

## Notes:

- Please check door entry sizes before ordering.
- Delivery is made to kerbside only.
- Drivers do not unpack or position goods.
- A 25% restocking charge will apply for all returned goods.

The Smeg commercial 3805 grid pack is a set of chrome grids, the grid sizes are 600 x 400mm and are suitable for ALFA142/143/144/241/341.

These Smeg grids are made from chrome and come in a set of four.

- Set of 4 x chrome grids 600 x 400mm
- Set of 4 x chrome grids 600 x 400mm

EasyEquipment make every reasonable effort to ensure the accuracy and validity of the information provided on its web and PDF pages.